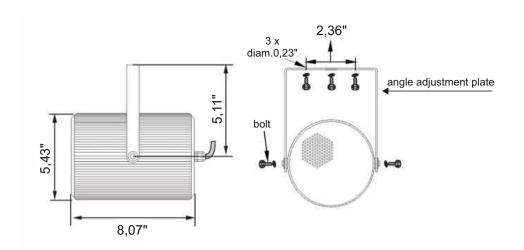

## SOUND PROJECTOR

| General Specification  |                                            |
|------------------------|--------------------------------------------|
| Frequency Response     | 130-15KHZ                                  |
| S.P.L.                 | 100dB at 100V 10W/ M                       |
| Sensitivity(1m/1W)     | 91±3DB                                     |
| Power Handling         | 10W                                        |
| Power taps             | 2.5W/5W/10W                                |
| Line input             | 100V                                       |
| Dimension(D*H)         | Ф138*205mm                                 |
| Physical Specification |                                            |
| Material               | Aluminum (white ral 9016)                  |
| Component              | 5"                                         |
| Grill                  | Powder coated Aluminum Mesh( white ral 901 |
| Finished Colour        | White ral 9016                             |
| Unit Weight            | 2.15Kg                                     |
| Gross Weight           | 20kg/8pcs                                  |
| Packing Dimension      | 74*38*29cm                                 |
| Speaker Specification  |                                            |
| Voice Coil Size        | psvФ20.4*0.12*2layer                       |
| DC Impedance           | 6.8 ♀                                      |
| Former                 | Paper                                      |
| Magnet                 | Ferrite(180g)                              |
|                        | φ 65*32*15 (Y30)                           |
| Basket                 | Iron                                       |
| Cone Material          | paper with coating                         |
| Spider                 | Cloth                                      |
| Dust cap               | Mylar sub cone                             |
| Dust cup               | Wijiai sao cone                            |