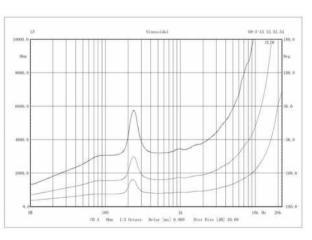

## SOUND PROJECTOR

| General Specification  |                                            |
|------------------------|--------------------------------------------|
| Frequency Response     | 130-15KHZ                                  |
| S.P.L.                 | 100dB at 100V 10W/ M                       |
| Sensitivity(1m/1W)     | 91±3DB                                     |
| Power Handling         | 10W                                        |
| Power taps             | 2.5W/5W/10W                                |
| Line input             | 100V                                       |
| Dimension(D*H)         | Ф138*205mm                                 |
| Physical Specification |                                            |
| Material               | Aluminum (white ral 9016)                  |
| Component              | 5"                                         |
| Grill                  | Powder coated Aluminum Mesh( white ral 901 |
| Finished Colour        | White ral 9016                             |
| Unit Weight            | 2.15Kg                                     |
| Gross Weight           | 20kg/8pcs                                  |
| Packing Dimension      | 74*38*29cm                                 |
| Speaker Specification  |                                            |
| Voice Coil Size        | psvФ20.4*0.12*2layer                       |
| DC Impedance           | 6.8 ♀                                      |
| Former                 | Paper                                      |
| Magnet                 | Ferrite(180g)                              |
|                        | φ 65*32*15 (Y30)                           |
| Basket                 | Iron                                       |
| Cone Material          | paper with coating                         |
| Spider                 | Cloth                                      |
| Dust cap               | Mylar sub cone                             |
| Dust cup               | Wijiai sao cone                            |