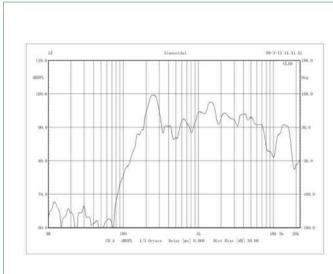

## SOUND PROJECTOR

| General Specification  |                                            |
|------------------------|--------------------------------------------|
| Frequency Response     | 130-15KHZ                                  |
| S.P.L.                 | 100dB at 100V 10W/ M                       |
| Sensitivity(1m/1W)     | 91±3DB                                     |
| Power Handling         | 10W                                        |
| Power taps             | 2.5W/5W/10W                                |
| Line input             | 100V                                       |
| Dimension(D*H)         | Ф138*205mm                                 |
| Physical Specification |                                            |
| Material               | Aluminum (white ral 9016)                  |
| Component              | 5"                                         |
| Grill                  | Powder coated Aluminum Mesh( white ral 901 |
| Finished Colour        | White ral 9016                             |
| Unit Weight            | 2.15Kg                                     |
| Gross Weight           | 20kg/8pcs                                  |
| Packing Dimension      | 74*38*29cm                                 |
| Speaker Specification  |                                            |
| Voice Coil Size        | psvФ20.4*0.12*2layer                       |
| DC Impedance           | 6.8 ♀                                      |
| Former                 | Paper                                      |
| Magnet                 | Ferrite(180g)                              |
|                        | φ 65*32*15 (Y30)                           |
| Basket                 | Iron                                       |
| Cone Material          | paper with coating                         |
| Spider                 | Cloth                                      |
| Dust cap               | Mylar sub cone                             |
| Dust cup               | Wijiai sao cone                            |