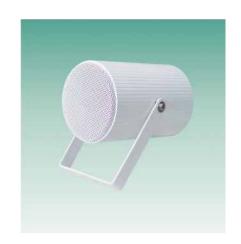

## SOUND PROJECTOR

| General Specification  |                                            |
|------------------------|--------------------------------------------|
| Frequency Response     | 130-15KHZ                                  |
| S.P.L.                 | 100dB at 100V 10W/ M                       |
| Sensitivity(1m/1W)     | 91±3DB                                     |
| Power Handling         | 10W                                        |
| Power taps             | 2.5W/5W/10W                                |
| Line input             | 100V                                       |
| Dimension(D*H)         | Ф138*205mm                                 |
| Physical Specification |                                            |
| Material               | Aluminum (white ral 9016)                  |
| Component              | 5"                                         |
| Grill                  | Powder coated Aluminum Mesh( white ral 901 |
| Finished Colour        | White ral 9016                             |
| Unit Weight            | 2.15Kg                                     |
| Gross Weight           | 20kg/8pcs                                  |
| Packing Dimension      | 74*38*29cm                                 |
| Speaker Specification  |                                            |
| Voice Coil Size        | psvФ20.4*0.12*2layer                       |
| DC Impedance           | 6.8 ♀                                      |
| Former                 | Paper                                      |
| Magnet                 | Ferrite(180g)                              |
|                        | φ 65*32*15 (Y30)                           |
| Basket                 | Iron                                       |
| Cone Material          | paper with coating                         |
| Spider                 | Cloth                                      |
| Dust cap               | Mylar sub cone                             |
| Dust cup               | Wijiai sao cone                            |