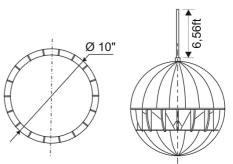

| PHYSICAL SPECIFICATIONS |              |
|-------------------------|--------------|
| Material:               | ABS          |
| Dimensions:             | diam. 10"    |
| Cable included          | 6,56ft       |
| Component:              | 8"           |
| Mounting:               | Pendant Hung |
| Unit Weight:            | 4,85lbs      |