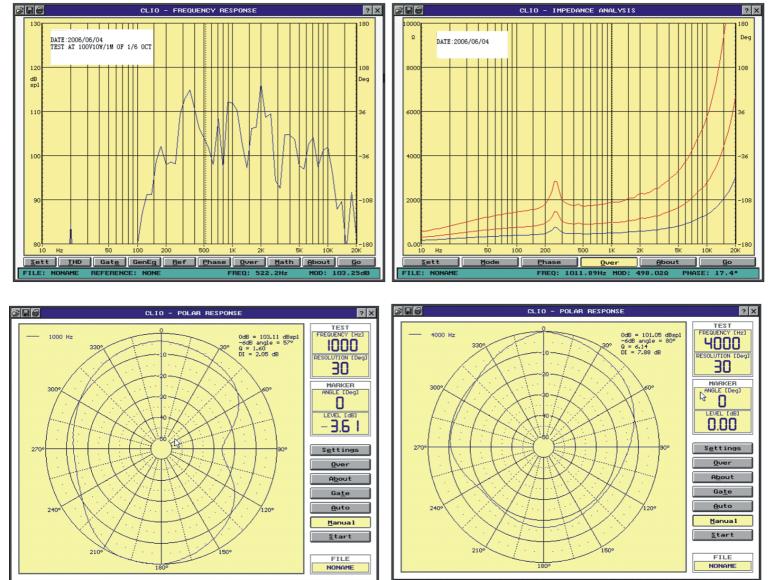

## ELECTRICAL PERFORMANCE

| System Type:        | 1 way        |
|---------------------|--------------|
| Frequency Response: | 130 - 15kHz  |
| Sensitivity:        | 92 ± 3dB     |
| Power Handling:     | 20W          |
| Power Taps:         | 5 / 10 / 20W |
| Line Input:         | 100V         |

## SPHERICAL SPEAKER

FBT Elettronica S.p.A. reserves the right to make changes to drawings and specifications at any time and without notice.

1000Hz

4000Hz