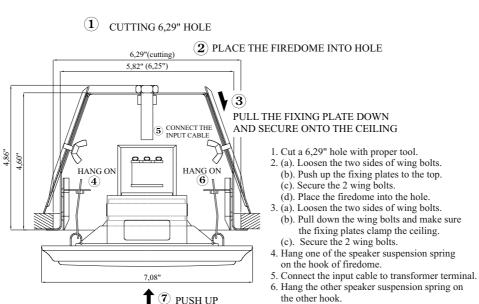

lfunctions.



| Rated power                 | 6 W                   |
|-----------------------------|-----------------------|
| Adjustable power            | 6 / 3 / 1,5 W         |
| Material                    | metal                 |
| Loudspeakers                | 1 dual cone broadband |
| Sound press. SPL<br>Pnom/1m | 99 dB                 |
| Sensivity 1W/1m             | 92 dB                 |
| Frequency response          | 100 ÷ 15.000 Hz       |
| Dispersion angle @2kHz      | 150°                  |
| Mounting                    | spring fixing system  |
| Installation hole           | Ø 160 ÷ 165 mm        |
| Colour                      | white                 |
| Dimensions (W x H x D)      | Ø 180 x 120 mm        |
| Weight                      | 1,5 kg                |



7. Push speaker towards the hole.